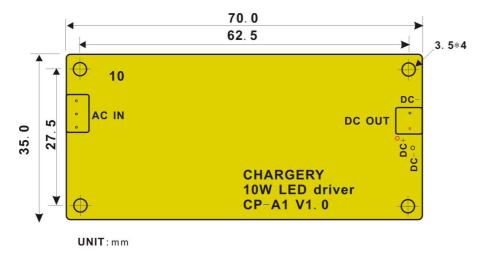

#### 6. Mechanical Characteristics

> Size : 70\*35\*20 (L\*W\*H, mm)

Weight: 35g

AC socket: 3PIN, pin distance of 3.5mm

> DC socket: 2PIN, pin distance of 3.5mm